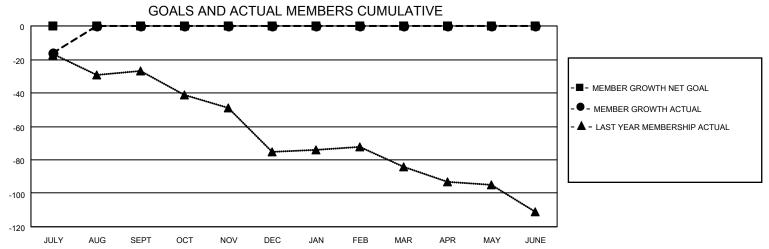

## MONTHLY MEMBERSHIP PROGRESS REPORT

LOCATION TEXAS District 2 A1 Results as of: 7/31/2020

| Clubs         |               |             |               | Members               |                         |                         |                                                    |  |
|---------------|---------------|-------------|---------------|-----------------------|-------------------------|-------------------------|----------------------------------------------------|--|
|               | RESULTS FOR   | R 2020-2021 |               | RESULTS FOR 2020-2021 |                         |                         |                                                    |  |
| QUARTER       | NEW CLUB GOAL | NEW CLUBS   | DROPPED CLUBS | QUARTER MEN           | /BER GROWTH NET<br>GOAL | MEMBER GROWTH<br>ACTUAL | DROPPED<br>MEMBERS ACTUAL<br>(including transfers) |  |
| JULY/AUG/SEPT | 0             | 0           | 0             | JULY/AUG/SEPT         | 0                       | 2                       | 18                                                 |  |
| OCT/NOV/DEC   | 0             | 0           | 0             | OCT/NOV/DEC           | 0                       | 0                       | 0                                                  |  |
| JAN/FEB/MAR   | 0             | 0           | 0             | JAN/FEB/MAR           | 0                       | 0                       | 0                                                  |  |
| APR/MAY/JUNE  | 0             | 0           | 0             | APR/MAY/JUNE          | 0                       | 0                       | 0                                                  |  |